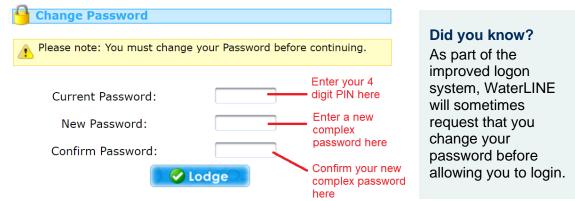

#### How do I update my WaterLine online password?

Visit WaterLine online at: https://www.srw.com.au/worder/Login

1. Enter in your User Number and your 4 digit PIN

Forgot your Password?

2. You will be prompted to update your PIN to a complex password

3. Click on 'Lodge'

You will receive the below notification if your password has updated successfully.