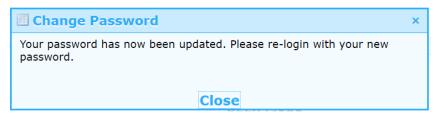

3. Click on 'Lodge'

You will receive the below notification if your password has updated successfully.