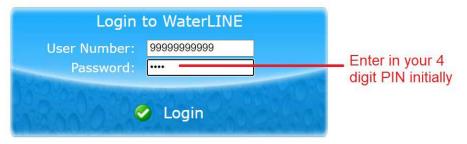

#### How do I update my WaterLine online password?

Visit WaterLine online at: https://www.srw.com.au/worder/Login

1. Enter in your User Number and your 4 digit PIN

Forgot your Password?

2. You will be prompted to update your PIN to a complex password