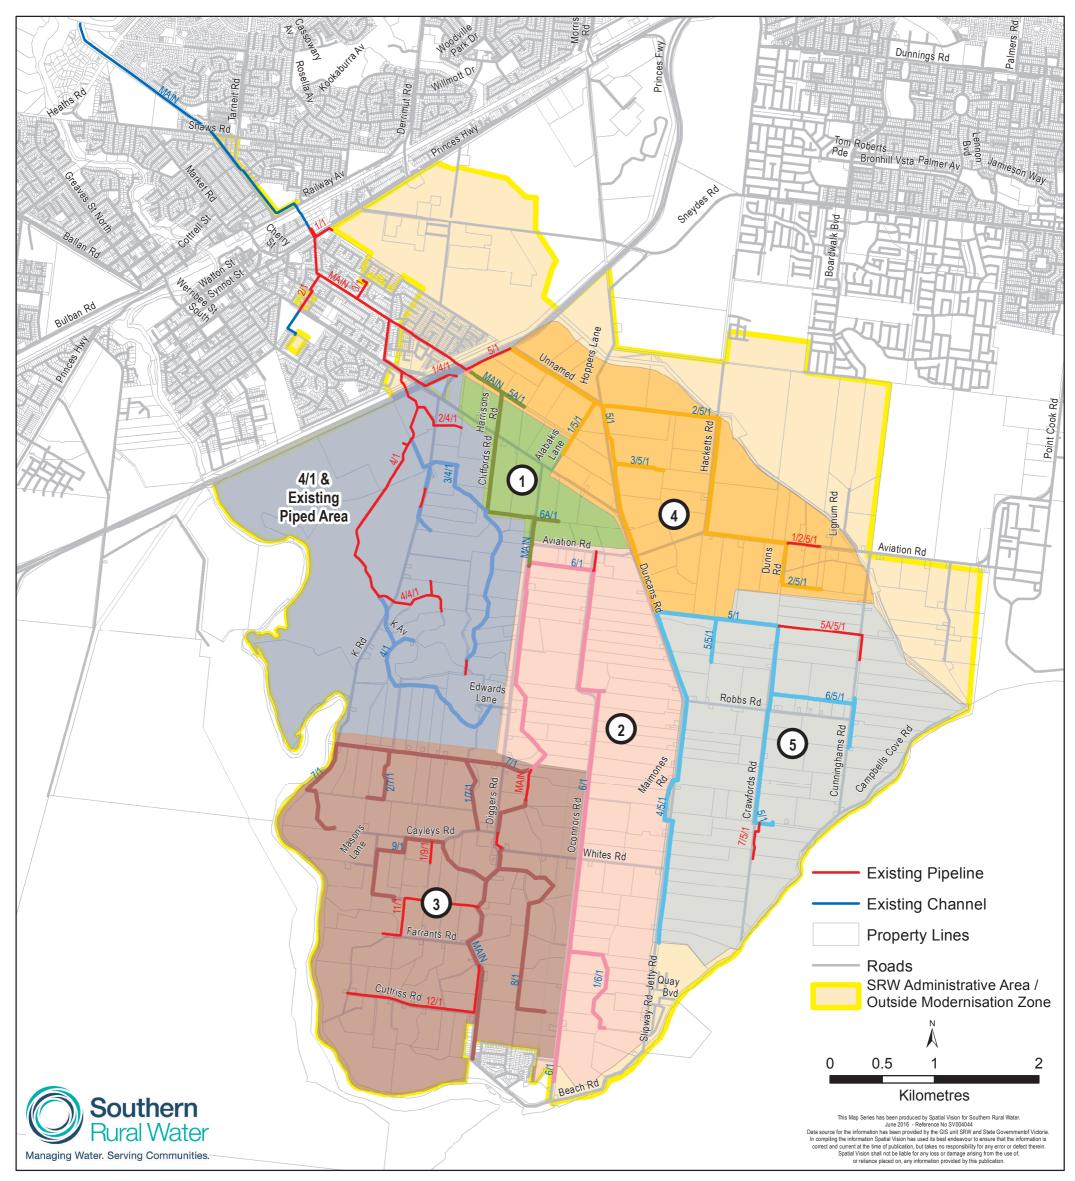

## Werribee Irrigation District - Modernisation MAP 002 - Proposed Staging Zones FULL PIPELINED SYSTEM

## Total length of channels to be upgraded - 38,750 metres

|   | 4/1 Pipeline Project (Complete in 2016) |                                                                      |    | - Assume Completed |
|---|-----------------------------------------|----------------------------------------------------------------------|----|--------------------|
| • | Sag 1 (2017)                            | Main – from 5/1 to 6/1, Channel 5A/1, Channel 6A/1                   |    | 2,893 m            |
|   | Sag 2 (2018)                            | Main – from 6/1 to 7/1, Channel 6/1 System,                          |    | 9,239 m            |
|   | Stage 3 (2019)                          | Main – from 7/1 to End, Channel 7/1 System, Channel 8/1, Channel 9/1 | 1  | 10,394 m           |
|   | Stage 4 (2022)                          | Channel 5/1 to 4/5/1, Channel 1/5/1, Channel 2/5/1, Channel 3/5/1    |    | 7,912 m            |
|   | Stage 5 (2023)                          | Remainder of Channel 5/1, Channel 4/5/1, Channel 5/5/1, Channel 6/5/ | '1 | 8,312 m            |