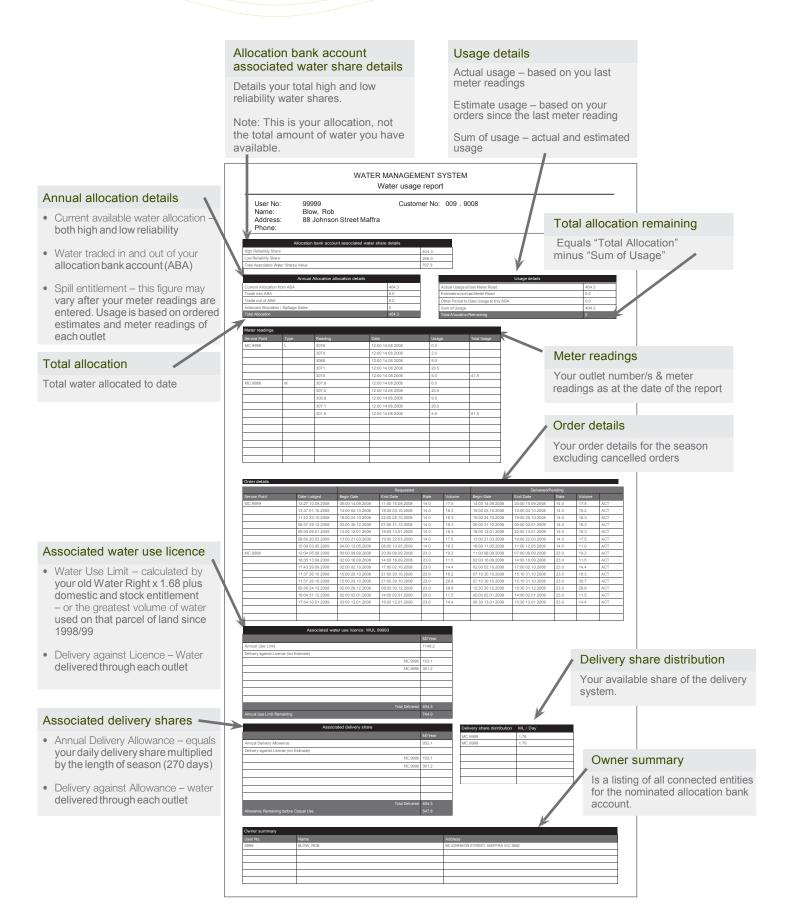

All of your services will be listed on the screen. Select "View Statement" on the right side for the services you wish view.

An explanation of your Water Usage Report as it appears on the screen is shown overleaf.

## Keep your contact details up to date

As SRW needs to contact customers from time to time, you should always keep your details up to date - in particular your mailing address, phone, fax and email details. This is especially important if you change sharefarmers or if you are a sharefarmer and move to a different property.

If you need to change your contact details please contact our customer service centre on 1300 139 510.

## More information

For more information contact us on **1300 139 510** or your planner on **1300 360 117.** 

## How to read your Water Usage Report